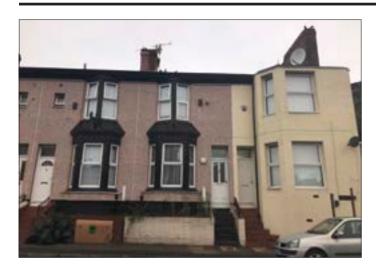

## 2 Hornby Boulevard, Bootle, Liverpool L21 8HG \*GUIDE PRICE £35,000-£40,000

**Description** A two bedroomed middle terraced property benefiting from double glazing and central heating. Following modernisation the property would be suitable for investment purposes with a potential rental income in excess of £5,400.00 per annum.

Ground Floor Vestibule, Hall. Lounge, Kitchen/Diner

First Floor Two Bedrooms. Cloakroom, Bathroom/WC

Outside Yard to Rear.

**EPC** Rating C