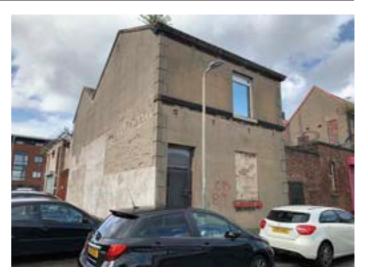

## 46 Wellington Street, Garston, Liverpool L19 2NJ GUIDE PRICE **£50,000+**\*

## • A 2 bedroomed house • Central heating • Roof terrace.

The property comprises of a vacant two bedroomed house with a large fitted open plan lounge/kitchen with a grassed/decked roof terrace. The property has its own entrance accessed via a rear workshop/warehouse with potential. Viewing is strongly recommended to appreciate the condition and potential!

Situated On the corner of Wellington Street which is off Garston Way A561 in a popular and well established location within close proximity to local amenities, transport links and approximately 7 miles from Liverpool City Centre.