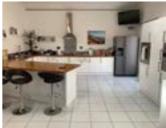

## • A 2 bedroomed house • Central heating • Roof terrace.

The property comprises of a vacant two bedroomed house with a large fitted open plan lounge/kitchen with a grassed/decked roof terrace. The property has its own entrance accessed via a rear workshop/warehouse with potential. Viewing is strongly recommended to appreciate the condition and potential!

**Ground Floor** Hall, Utility Room, 2 Bedrooms, Bathroom with a freestanding bath and walk in shower/WC. **First Floor** Large open plan lounge/kitchen with patio doors leading to decked/grassed roof terrace.