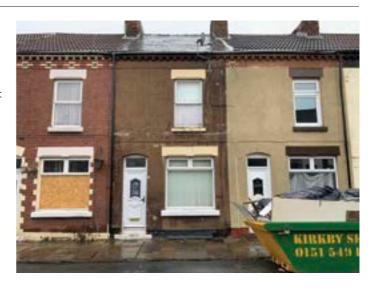

## 22 Westcott Road, Liverpool L4 2RF

## GUIDE PRICE **£40,000+**\*

RESIDENTIAL INVESTMENT

- 3 Bed terrace producing £5,100.00 Per annum
- Double glazing, central heating.

A 3 bedroomed middle terrace house which benefits from double glazing and central heating. The property is currently let by way of an Assured Shorthold Tenancy producing £5,100.00 per annum. The tenants have been served notice and are due to vacate.