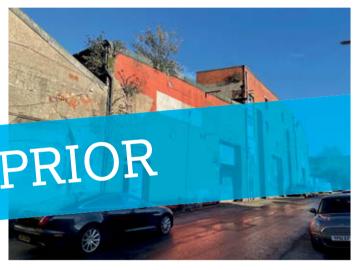

## Description

The premises comprises a 2/part three storey middle terraced warehouse building of traditional brick construction under a dual pitched steel roof. The premises benefits from concrete floors, modern blown air industrial space heaters, sodium lighting and heavy steel/iron sliding doors. The property would be suitable for a number of uses, subject to any relevant planning consents.

## Situated

the premises are situated fronting on to Juniver Stret Div PRIOR to Juniver Stretch Div Prior to Juniver Stretch

497sq m (5,155sq ft).