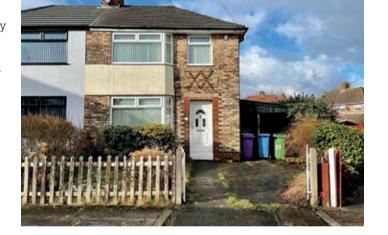

## Description

A three bedroomed semi-detached property benefiting from double glazing, central heating, driveway and gardens front and rear. The property is currently let by way of a Regulated Tenancy producing a rental of £6,344 per annum. Please note as this property is tenanted there will be strictly no internal viewings and the vendor has requested that the tenants are not disturbed in any way.

## **Outside**

Gardens front and rear, Driveway