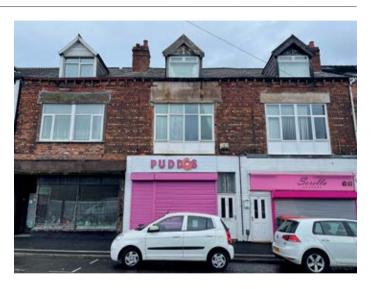

# 14 and 14a King Street, Wallasey, Merseyside CH44 8AU

### **Description**

A three storey mixed use property comprising a ground floor retail unit together with a self-contained three bedroomed flat above benefiting from double glazing and central heating. The property is currently fully let producing a rental income of £7,680 per annum.

#### **Situated**

In a prominent position on a busy main road within close proximity to local amenities and Egremont Promenade and Waterfront.