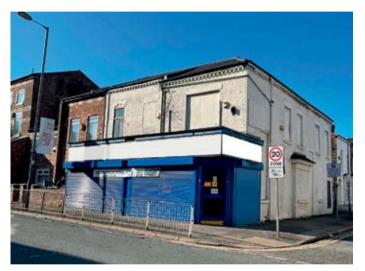

# 27–29 Townsend Lane, Anfield, Liverpool L6 0AX GUIDE PRICE **£85,000+**<sup>\*</sup>

VACANT COMMERCIAL

## Description

A substantial three storey corner property comprising a pair of inter-connecting retail units which have traded as a carpet shop for over 40 years. The property benefits from double glazing and electric roller shutters. The properties would be suitable for a number of uses, to include conversion back to two retail units with self-contained flats above, or alternatively full residential conversion to subject to any consents. The property did previously benefit from planning permission to convert to provide five self-contained flats to the upper floors via a separate side entrance, however, potential purchasers should make their own enquiries.

#### Situated

Fronting Townsend Lane on the corner of Cathedral Road in a popular residential location close to local amenities, Liverpool & Everton Football Club, schooling and approximately 3 miles from Liverpool city centre.