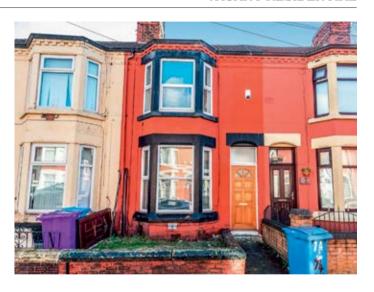

# 76 September Road, Liverpool L6 4DQ

# **Description**

A three bedroomed middle terraced house benefiting from double glazing and central heating. The property would be suitable for investment purposes with a potential rental income of approximately £6,600 per annum. If let to 4 individuals the potential rental income would be approximately £17,680 per annum.