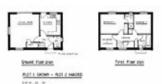

## Proposed Accommodation Per Unit Ground Floor

Entrance hall, cloakroom/WC, kitchen, living room.

## **First Floor**

Landing, master bedroom with en-suite shower room, two further bedrooms, family bathroom.