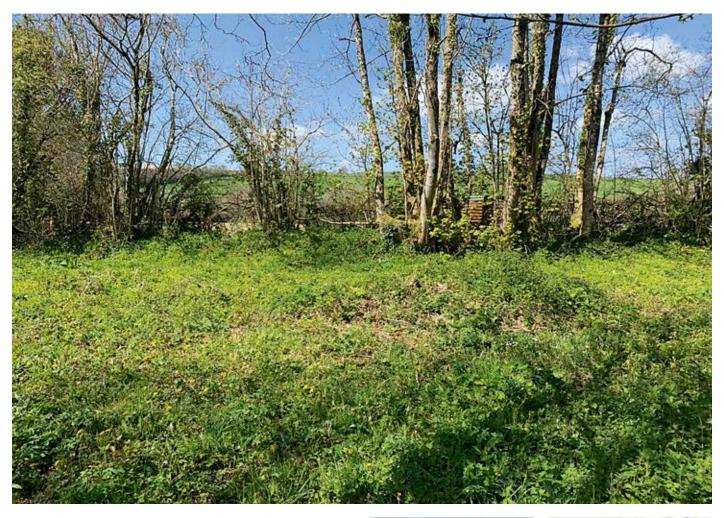

#### Description

Land with planning for two × three bedroom detached houses, enclosed rear gardens backing on to open countryside and parking in the sought after hamlet of Lower Dean. The planning permission in place is for 'intermediate affordable' dwellings which can be sold or let at 80% of market value. Planning: A Grant of Conditional Planning Permission was issued by Dartmoor National Park Authority, under application number 0531/20, on the 29th March 2021 for 'Construction of two three bed 'intermediate affordable' dwellings, associated parking and turning, 1 Cross View, Dean Prior'. Interested parties must make and rely upon their own planning enquiries of Dartmoor National Park Authority.

## Outside

Gardens and two parking spaces per plot.