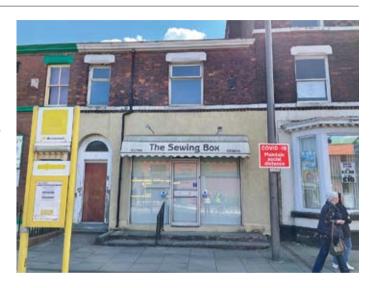

# 20/20a Hall Street, St. Helens, Merseyside WA10 1DL

GUIDE PRICE **£75,000+**\*

VACANT COMMERCIAL

# **Description**

The property comprises a two-storey mid terrace property consisting of a ground floor retail unit together with four bedsits above accessed via a separate front entrance. The ground floor would be suitable for a number of uses subject to any consents. Following repair and modernisation works the bedsits would be suitable for investment purposes with a potential rental income of £95pppw (£19,760.00 per annum). Ground floor retail unit has previously been let for over 30 years producing £8,000.00 per annum. When fully let the potential rental income would be in excess of £27,000.00 per annum.

### Ground Floor - 20

Shop Main Sales Area, WC.