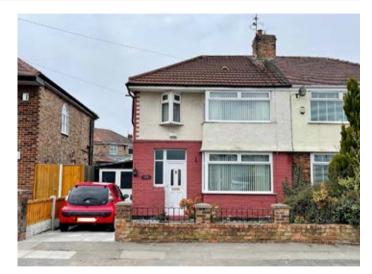

# 69 Crown Road, Liverpool L12 8RS

Please note Sutton Kersh have

property. This property is sold

with protected tenants in situ which means they have right to

remain in the property for life.

not internally inspected the

## **Description**

A three bedroomed semi-detached property benefiting from double glazing, gardens and a driveway. The property is currently let by way of a Regulated Tenancy producing a rental of £6,096 per annum. Please note as this property is tenanted there will be strictly no internal viewings and the vendor has requested that the tenants are not disturbed in any way.

## Situated

Off Melwood Drive in a popular and well-established residential location within close proximity to local amenities, schooling and transport links. Approximately 5 miles from Liverpool city centre.