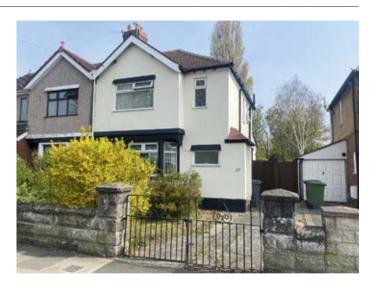

# 37 Eastham Rake, Wirral, Merseyside CH62 9AN

## **Description**

A two bedroomed semi-detached house which is currently let by way of a Regulated Tenancy producing £6,000 per annum. The property benefits from double glazing, central heating, gardens and driveway. Please note as this property is tenanted there will be strictly no internal viewings and the vendor has requested that the tenants are not disturbed in any way.