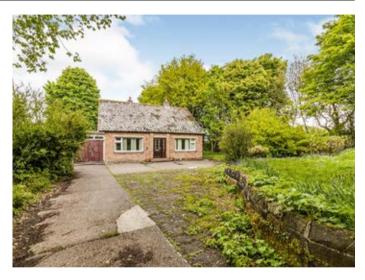

#### Description

A two bedroomed detached dormer bungalow with two additional occasional storage bedrooms (accessed via a foldaway ladder) to the first floor in need of a full upgrade and refurbishment. The property benefits from gardens to the front, side and rear, off road parking, garage and fine rear aspect. The property occupies a generous plot of approximately 0.645 acres and has development potential, subject to gaining the necessary consents.

#### Situated

In a sought after semi-rural location off White Lane (the A6135). Chapeltown town centre amenities, schooling and transport links are approximately 1.5 miles away.

# Outside

Gardens to the front, side and rear, off road parking, garage