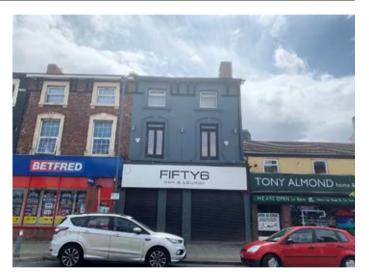

# 11856 South Road, Waterloo, Liverpool L22 5PQ<br/>GUIDE PRICE £300,000+\*

MIXED USE

### Description

A vacant three storey mixed use property benefiting from double glazing, central heating and steel roller shutters. The property comprises a ground floor bar previously bar 'Fifty6' together with a two bedroomed flat to the first and second floors accessed via a separate rear entrance and has previously been let producing £35,000 per annum.

#### Situated

Fronting South Road in a popular and well established residential location close to local amenities and approximately 6 miles from Liverpool city centre.