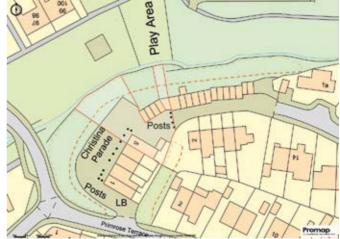

#### **Situated**

Christina Parade houses a mixture of residential and commercial premises, car parking and garages, in a popular residential area of Totnes. Totnes town is the commercial centre for the South Hams, with Dartmoor National Park along with stunning beaches and coastline within ten miles. The bustling medieval market town has a mainline railway station to London Paddington, there is also excellent access to the A38

### Outside

Walk in storage container, garage, additional woodland and car parking, with the site area totalling circa 0.19 acres and having previously enjoyed a Grant of Conditional Planning, under application number 0266/16/FUL, on the 10th October 2017 for 'Erection of 3 bed terrace house with garden and relocation of garages'.