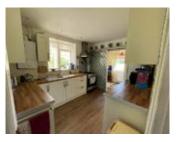

## **Ground Floor**

Entrance hall, sitting room, kitchen, snug/dining room with conservatory off, bedroom and wet room.