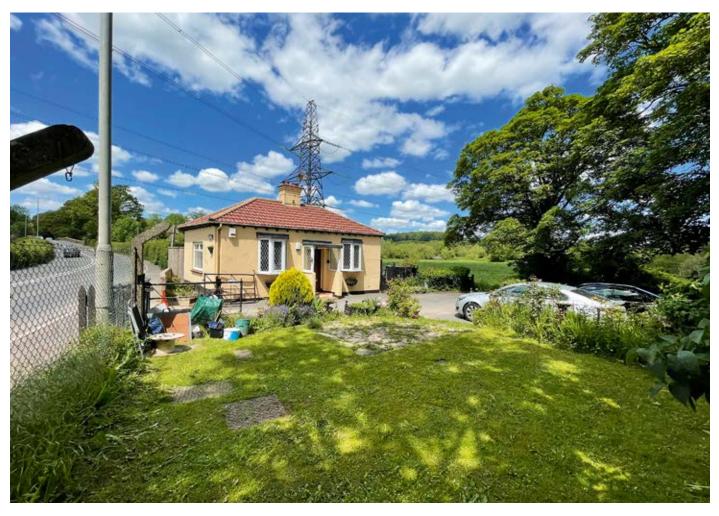

### Description

A well-presented one bedroom detached bungalow, formerly an 1830's toll house being readily commutable to Exeter city centre. The property lies adjacent to open farmland and has delightful front and rear gardens enjoying a stream side setting with patio seating area, a detached workshop, a sizeable detached garden lodge requiring modest finishing works and on drive parking.

# Outside

Lawned front garden and on drive parking accessed over a shared driveway to the farmland beyond with the main cottage style gardens lying to the rear of the property, with patio seating area and gated access to the road, a detached workshop and additional lodge requiring finishing works but offering tremendous potential for a home office or summer house.