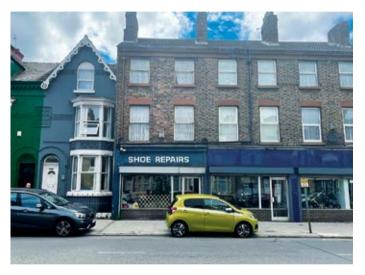

# 313 Stanley Road, Kirkdale, Liverpool L5 7QF

GUIDE PRICE **£65,000+**\*

#### Description

A three storey middle terraced property comprising a ground floor retail unit together with a two/three bedroomed selfcontained flat to the first and second floors. The property benefits from electric roller shutters. The property is in need of a full upgrade and refurbishment scheme with potential to convert the upper floors to provide a three bed flat or alternatively a four bed HMO investment opportunity subject to any consents. The ground floor would be suitable for number of uses, subject to any consents. If let to 4 individuals the potential rental income is approximately £15,600 per annum.

### Situated

Fronting Stanley Road at its junction with Melrose Road in a popular location close to local amenities, schooling and approximately 2 miles from Liverpool city centre.