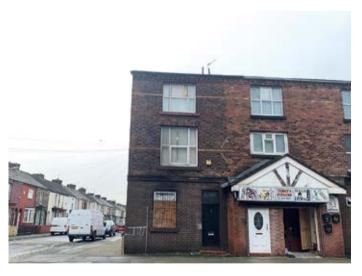

# 7 & 7a Hawthorne Road, Bootle, Merseyside L20 2DG

## **Description**

A residential investment opportunity currently producing £11,196 per annum. A three storey end corner property converted to provide two flats (one  $\times$  one bed and one  $\times$  three bed) each with their own separate entrance, currently let by way of Assured Shorthold tenancies at a rental of £11,196 per annum. The property benefits from double glazing and central heating.

#### Situated

Fronting Hawthorne Road at its junction with Westminster Road in an established location within easy reach of local amenities, schooling and approximately 2 miles north of Liverpool city centre.