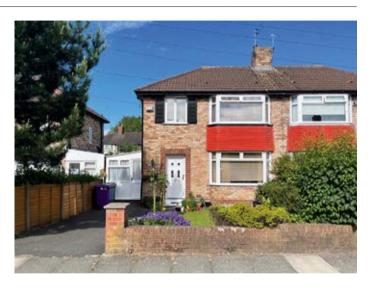

# **Description**

A three bedroomed semi-detached property benefiting from double glazing, central heating and gardens to the front and rear. The property is currently let by way of a Regulated Tenancy producing a rental of £6,240 per annum. Please note as this property is tenanted there will be strictly no internal viewings and the vendor has requested that the tenants are not disturbed in any way.

### **Situated**

Off Thingwall Road which is in turn off Queens Drive (the A5058) in a popular and well established residential location close to local amenities, schooling and transport links.

#### Outside

Driveway, Gardens to the front and rear.