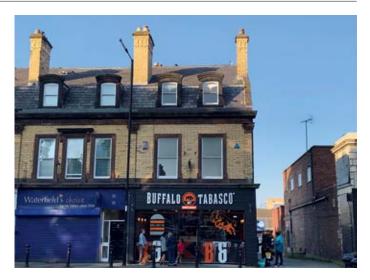

# 17 Woolton Street, Liverpool L25 5NH

#### Description

A mixed use commercial investment currently producing £20,000 per annum. A three storey end terraced property comprising a ground floor café together with a three bedroomed flat above over first and second floors. The whole of the property is held by way on an overriding full repairing and insuring lease at a rental of £20,000 per annum.

#### Situated

Fronting Woolton Street close to its junction with Allerton Road in the middle of Woolton Village, a hub of restaurants and independent traders. Liverpool city centre is approximately 6.5 miles away.