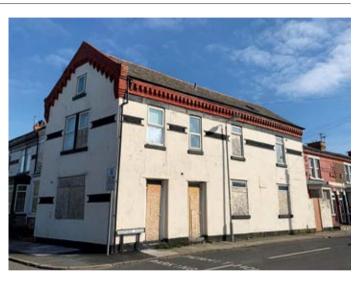

## **Description**

A substantial corner property converted to provide seven lettings rooms in total. The property benefits from double glazing and central heating. The front elevation accommodates the pavement area and the rear elevation consists of an enclosed yard and rear access. If let to 7 individuals at £75 pppw the potential income being in excess of £27,300 per annum. The property is in need of upgrade and refurbishment

#### **Situated**

Off Stanley Road between Kings Road and Queens Road in an established and popular location approximately 1.5 miles from Liverpool city centre and within close proximity to Bootle Strand Shopping Parade.