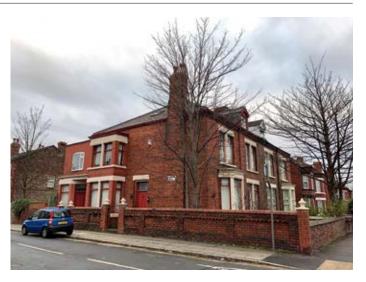

# 197 Warbreck Moor, Liverpool L9 4RR

### **Description**

A substantial freehold three storey corner property providing six/seven bedrooms and benefiting from central heating and off street parking. two large bedrooms on the first floor have had the partition wall removed to make one large room. Both doors however fully remain, so would be suitable for conversion back to two individual rooms. It also has a separate 'front' entrance, along the side of the property giving the property three entrances. Following a scheme of full upgrade and refurbishment the property would be suitable for a number of uses to include conversion into flats or potential HMO use subject to gaining any necessary consents.

#### Situated

Fronting Warbreck Moor on the corner of Hooton Road in a popular and well established residential location close to local amenities, transport links and approximately 4.5 miles from Liverpool city centre.