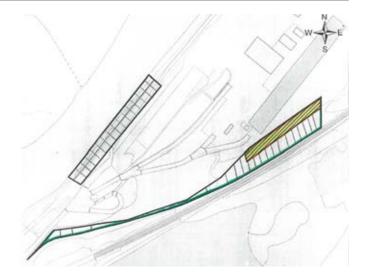

## Description

LOT

A mainly rectangular section of land (as shown highlighted in yellow and edged in red on the plan), which is being sold subject to an encroachment and trespass. The land may however be suitable for a variety of different future uses subject to any new buyer obtaining possible vacant possession and with all prior necessary consents being obtained. Buyers must rely on their own investigations only as to the possibility of obtaining vacant possession and the land is being sold without any title guarantee and as the buyer so finds it on completion. The area shown lined in green on the plan depicts where a right of way (which is to allow access by foot at all times day or night) will lead down towards Garden Lane itself. Please note that the quoted postcode applies to the seller's larger land site and is not therefore specific to this section of land.