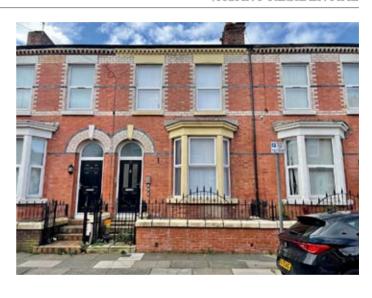

# 22 Rockfield Road, Liverpool L4 OSF

### **Description**

A mid terraced property converted to provide three self contained flats ( $1 \times 1$  and  $2 \times 2$  bed). The property benefits from double glazing and central heating. Following a scheme of refurbishment works the property would be suitable for investment purposes with a potential rental income of approximately £18,000 per annum.