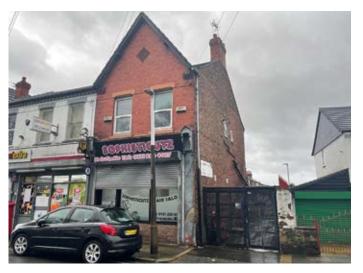

# 48/48a Maiden Lane, Liverpool L13 9AW GUIDE PRICE **£85,000+**\*

MIXED USE

#### Description

A two-storey end of terrace property comprising a ground floor retail unit together with a two bedroomed flat, accessed via separate side entrance. The property benefits from double glazing, central heating and electric roller shutters. The flat is currently let by way of an Assured Shorthold Tenancy producing £4,800 per annum with a long term tenant in place since 2008. The shop has until recently been trading as a Beauty Parlour (same tenant for 10 years) and is suitable for a number of uses, subject to any consents. The potential rent when fully let is approximately £11,000 per annum.