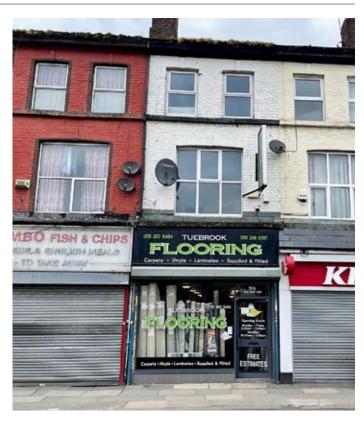

# 519 West Derby Road, Liverpool L13 8AA GUIDE PRICE **£85,000+**\*

MIXED USE

## Description

A three storey mixed use mid terrace property comprising a ground floor retail unit together with a two bedroomed self contained flat across the first and second floors. The property benefits from double glazing, central heating and electric roller shutters. The ground floor retail until is currently let by way of a rolling contract producing a rental income of approximately £6,000 per annum. Following some minor cosmetic work, the flat would be suitable for letting purposes with a potential rental income of approximately £6000 per annum.