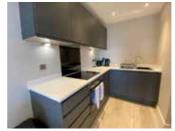

# **Description**

A 1 bedroomed 13th floor penthouse apartment benefitting from double glazing, electric heating, 24 hour CCTV, lift access, fitted appliances and intercom system. The property is in very good order throughout and is available for sale fully furnished. It would be suitable for immediate occupation or investment purposes with a potential rental income of approximately £10,200 per annum.

## 13th Floor

Flat Hall, Open Plan Kitchen/ Living Room, Bedrooom, Bathroom/WC