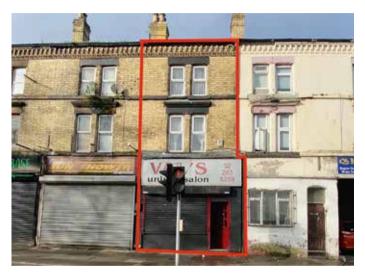

## 113 Rocky Lane, Anfield, Liverpool L6 4BB GUIDE PRICE **£85,000+**\*

MIXED USE

## Description

A three storey plus basement mid terraced property comprising ground floor retail unit with ancillary accommodation above benefitting from double glazing. This property benefits from planning permission (granted in May 2022 and valid for 3 years) to convert the two upper floors into two × spacious one bed flats (planning reference 22PO/0798) Please copy and paste the following link to view further images/video – https://bit. ly/113RockyLane

## Situated

Fronting Rocky Lane on the corner of Rossett Street in an established location close to Tuebrook amenities, Newsham Park, Liverpool Football Club and approximately 3 miles from Liverpool city centre.