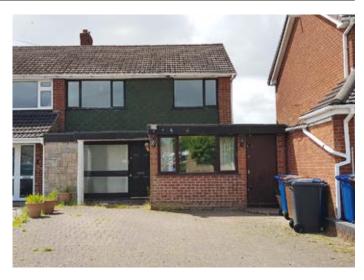

# 171 Reindeer Road, Fazeley, Tamworth, Staffordshire B78 3SR

# Description

An extended four bedroomed semi-detached house benefiting from double glazing, central heating, gardens and a driveway. Following a scheme of refurbishment and modernisation, the property would be suitable for occupation, resale or investment purposes. Suitable for cash buyer's only.