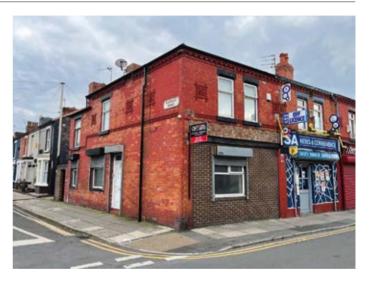

# **36 City Road, Liverpool L4 5TE** GUIDE PRICE **£70,000+**\*

## Description

A two storey corner property comprising ground floor offices together with a first floor one × one bedroom flat with its own separate entrance. The property is freehold and is split over two titles and benefits from double glazing and central heating. The ground floor would be suitable for a number of uses, to include conversion to provide a one bed flat subject to any consents. The first floor flat is currently let on a 6 month Assured Shorthold Tenancy producing £4,800 per annum. Once fully let the potential income is approximately £12,000 per annum.

#### Situated

On the corner of City Road and Bardsay Road in a popular and well established residential location close to local amenities, Goodison Park and transport links. Approximately 5 miles from Liverpool city centre.