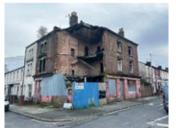

# 66–68 Thirlmere Road, Everton, Liverpool L5 6PR

GUIDE PRICE **£15,000+**\*

### Description

A three storey corner property which in the past was utilised as a public house with two floors of accommodation above and is now in a derelict state of repair. Once demolished the land would be suitable for redevelopment to include a block of apartments or a retail unit with flats above, subject to any consents. Cash buyers only!