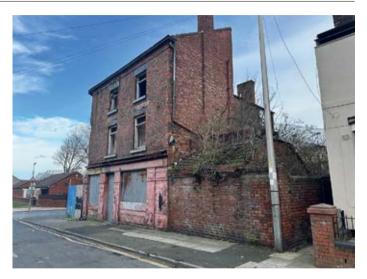

# 66–68 Thirlmere Road, Everton, Liverpool L5 6PR

GUIDE PRICE **£15,000+**\*

### Description

A three storey corner property which in the past was utilised as a public house with two floors of accommodation above and is now in a derelict state of repair. Once demolished the land would be suitable for redevelopment to include a block of apartments or a retail unit with flats above, subject to any consents. Cash buyers only!