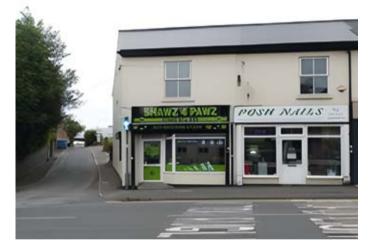

# Flat 20b Walsall Road, Cannock, Staffordshire WS11 0HE GUIDE PRICE **£35.000+**\*

#### Description

A one bedroomed first floor self contained flat located above a commercial unit. The flat benefits from electric heating. majority double glazing and parking to the rear and is in need of refurbishment and modernisation. Once updated it would be suitable for investment purposes with a potential rental income of approximately £5.400 per annum.

### Situated

Cannock is a popular town location which benefits from excellent transport networks including road, rail and bus. The area has a wide variety of shops, amenities, community centres, schools, main supermarkets, shopping centre and Cannock Chase Hospital. It also has recreational facilities including Cannock Park golf course. Mill Green/Hawks Green vallev nature reserve.