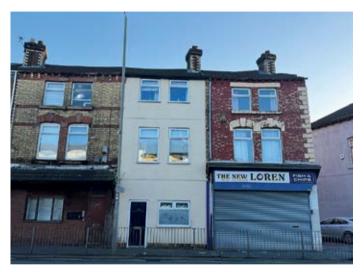

## Description

A three storey middle terraced property converted to provide two  $\times$  two bedroomed flats benefitting from double glazing and electric heating along with new roof and render. The property is currently fully let producing a rental income of £12,000 per annum.

## **Ground Floor**

Main entrance hallway Flat B Hall, Lounge, Kitchen, two Bedrooms, Bathroom/WC

First Floor Flat A Hall, Lounge, Kitchen, Bathroom/WC

Second Floor Two Bedrooms.

Council Tax Band 198A A. 198B A