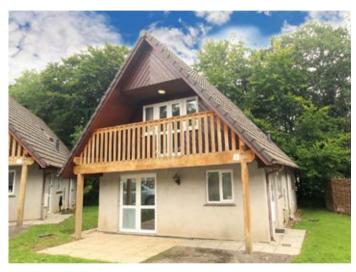

## **Description**

A four bedroom detached holiday villa situated on the ever popular Hengar Manor holiday park. The property comprises an open plan lounge/kitchen/diner, two bedrooms and shower room to the ground floor, master bedroom with balcony, bedroom four and a bathroom to the first floor, private seating area and use of the onsite facilities and grounds.