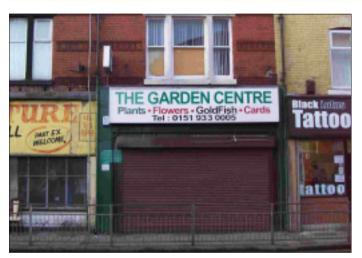

## 116 Linacre Road, Liverpool L21 8JT

**VACANT COMMERCIAL** 

Guide Price £20,000 +

The property comprises a ground floor retail shop with a 3 story mid terraced building. The property is in a shell state and would be suitable for investment following refurbishment. The property benefits from steel roller shutters and an alarm system. The upper floors are not included.

## **Ground Floor**

Accomodation: Retail Sales: 45m<sup>2</sup> (484 sq.ft) Rear Storage: 23m<sup>2</sup> (251 sq.ft) Total Ground Floor Area: 68m<sup>2</sup> (735 sq.ft)

nance Survey © Crow