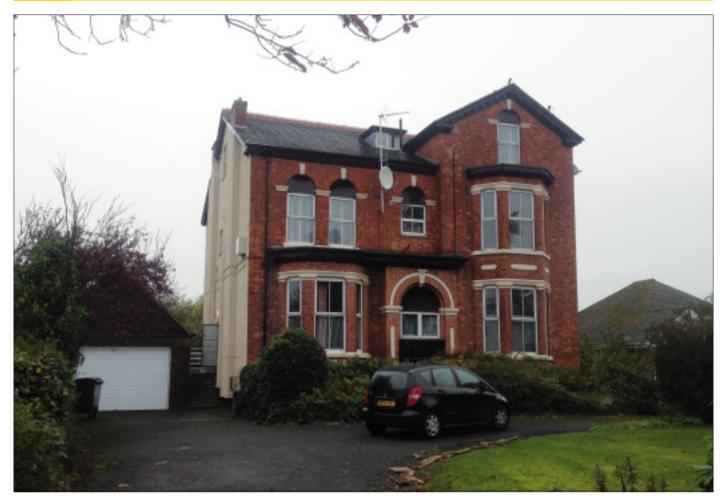

# 115 Roe Lane, Southport, Merseyside PR9 7PG VACANT RESIDENTIAL

Guide price **£200,000 +** 

A substantial double fronted three storey detached property on a good sized plot which would be suitable for investment or redevelopment purposes following repair and modernisation.

# Situated

Fronting Roe Lane which is a continuation of Moss Lane in a popular and well established residential location within close proximity to local amenities and Lord Street shopping parade.

## Outside

Driveway to fit several cars, Large Gardens and Detached Garage.

Not to scale. For identification purposes only