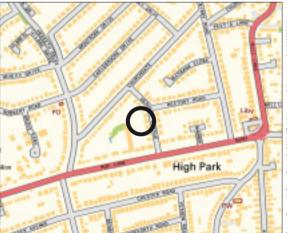

# Situated

Fronting Roe Lane which is a continuation of Moss Lane in a popular and well established residential location within close proximity to local amenities and Lord Street shopping parade.