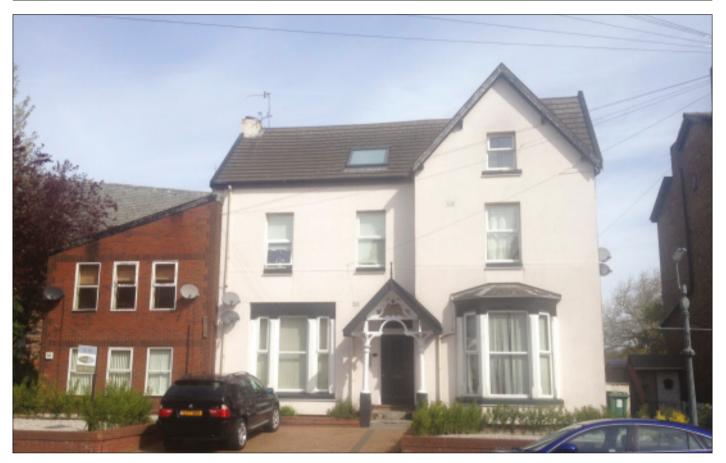

# 36/38 Island Road, Garston, Liverpool L19 6PA GUIDE PRICE £275,000+

## A SUBSTANTIAL DOUBLE FRONTED EXTENDED DETACHED PROPERTY PROVIDING 7 APARTMENTS WITH A RENTAL INCOME OF £37,000 PER ANNUM

**Description** A substantial double fronted extended detached property converted to provide 7 apartments (3 x 2 bedrooms and 4 x 1). At the time of our inspection 6 of the apartments are currently let by way of Assured Shorthold Tenancies at a rental of  $\mathfrak{L}33,120$  per annum. When fully let the potential annual rental income is in excess of  $\mathfrak{L}37,000$ . The property benefits from partial double glazing, central heating, secure intercom system, communal gardens and off road parking.