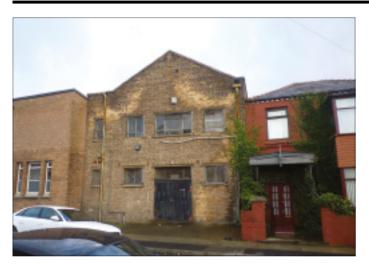

# 1a Chapel Avenue, Walton Vale, Liverpool L9 2BY \*GUIDE PRICE £50,000+

## A VACANT TWO STOREY LARGE COMMERCIAL UNIT PREVIOUSLY USED AS A CHURCH HALL

**Description** A vacant two storey large commercial unit previously used as a Church Hall. The property benefits from concrete flooring, flourescent strip lighting, WC facilities and store rooms. Following refurbishment the property would be suitable for a variety of uses subject to the necessary consents.

**Situated** Fronting Chapel Avenue close to it's junction with Orrell Lane and Rice Lane in a popular and well established location within close proximity to local amenities.