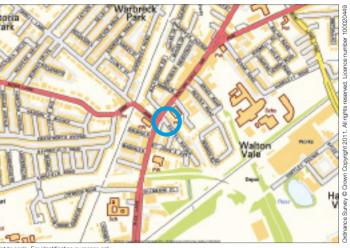

**Situated** Fronting Chapel Avenue close to it's junction with Orrell Lane and Rice Lane in a popular and well established location within close proximity to local amenities.