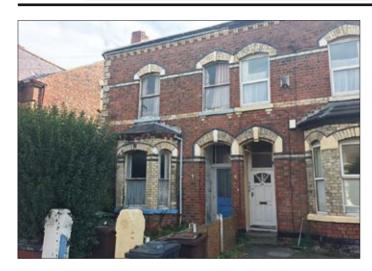

## 1 Rossett Road, Crosby, Liverpool L23 3AN GUIDE PRICE £125,000+

• Residential investment producing £3426 per annum. Gardens.

**Description** A spacious five bedroomed Victorian semi detached property currently let by way of a Regulated Tenancy producing £3426.00 per annum. The property benefits from gardens.

Ground Floor Hall, two

Reception Rooms, Kitchen, Morning Room

First Floor Three Bedrooms. Bathroom/WC

Second Floor Two Further Bedrooms

Outside Yard to the rear