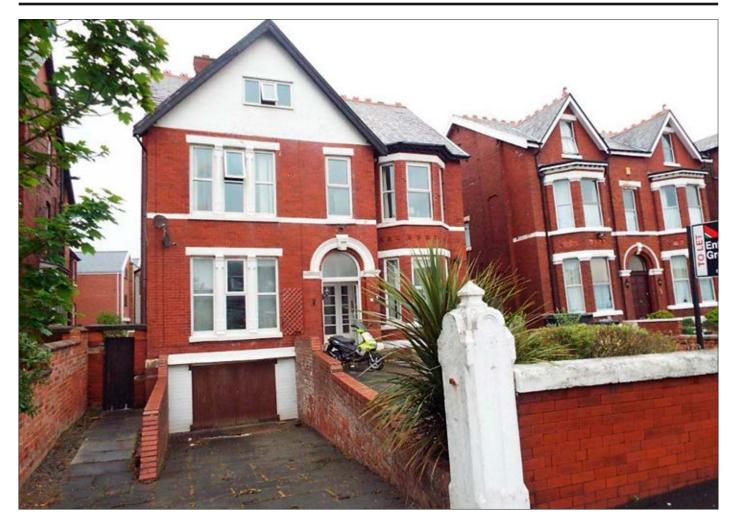

## 1a Weld Road, Southport, Merseyside PR8 2BX \*GUIDE PRICE £250,000+

## · A detached residential investment containing five self contained flats producing £26,500 per annum. Double glazing. Central heating.

**Description** A residential investment opportunity producing in excess of £26,500 per annum. The property comprises a substantial three storey double fronted detached property converted to provide 5 self contained flats (four one-bedroomed flats and one two-bedroomed). The property benefits from double glazing, central heating and communal gardens to the front and rear. All the flats are currently let by way of Assured Shorthold Tenancies producing £26,500 per annum.

Situated Fronting Weld Road in a popular and well established residential location within easy reach of local amenities, Birkdale Station and Southport Beach.

Ground Floor Main Entrance Hallway/ **Communal Porch** Flat 1 Hall, Living Room, Kitchen, Bedroom,