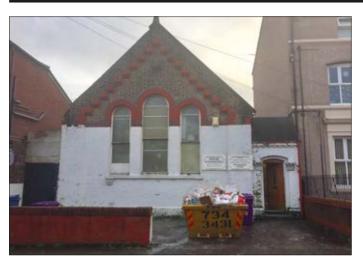

## 12 Heald Street, Garston, Liverpool L19 2LY \*GUIDE PRICE £55,000-£65,000

**Description** A re-development opportunity comprising a Freehold detached former Chapel suitable for a number of uses, to include residential conversion, subject to any necessary planning consents. The total net area is approximately 1700ft<sup>2</sup>. The property has been used as a bespoke plaster moulding company for many years.

## Accommodation

Main Front Area, Store room. Kitchen, Utility Room, WC, Large Rear Room

Outside Rear Yard, Parking to the front.