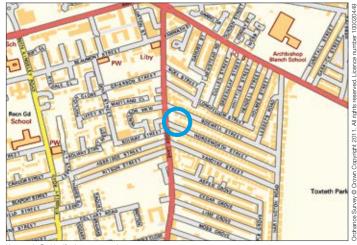

Not to scale. For identification purposes only

Situated Fronting Boswell Street which is off Lodge Lane in a popular and residential location within close proximity to local amenities, schooling and approximately 2 miles from Liverpool city centre.