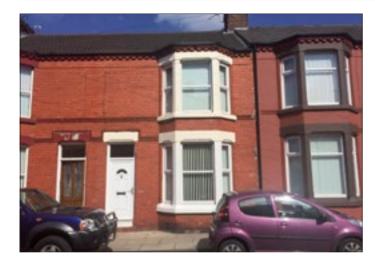

## LOT 26 Orleans Road, Liverpool L13 5XP \*GUIDE PRICE £50,000+ 105

## Residential investment producing £3,660 per annum. Double glazing. Central heating.

Description A two bedroomed mid terraced property currently let by way of an Assured Shorthold Tenancy producing a rental income of £3,660 per annum. The property is let to a longstanding tenant and benefits from double glazing and central heating.