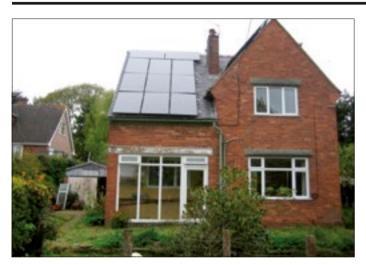

## Pennant, Upper Downing Road, Whitford, Holywell, Clwyd CH8 9AJ \*GUIDE PRICE £140,000+

• 3 Bedroomed detached. Double glazing. Central heating. Shared private driveway. Front and rear gardens.

**Description** A three bedroom detached property in need of modernisation. The property benefits from double glazing, central heating, open country views to the front and rear. There is water meter and mains drainage. There is also a shared private driveway.

**Ground Floor** Front Porch. Lounge, Hall with WC and Wash Basin, Kitchen

First Floor 3 Bedrooms. Bathroom/WC. Access to boarded loft space.

Outside Gardens to the front and rear, Garage/Workshop. Shared Private Driveway.