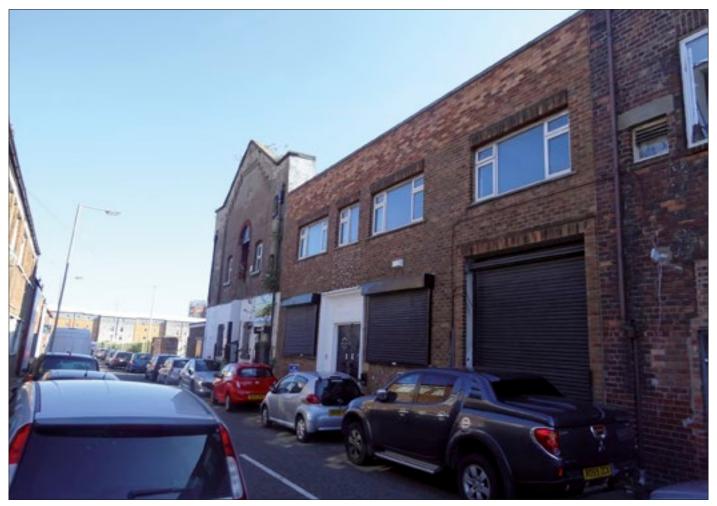

## 8, 8a, 8b, 8c, 8d Oriel Street, Liverpool L3 6DU <sup>\*</sup>GUIDE PRICE £290,000+

## Warehouse and office accommodation

**Description** Two adjoining warehouse and office buildings suitable for variety of uses subject to the necessary planning consents. The property comprises ground and first floor warehouse premises and self-contained ground and first floor offices.

**Situated** The property is situated with frontage on Oriel Street which both run directly off Vauxhall Road.

8 Oriel Street Ground Floor Offices (not measured).

First Floor Offices (not measured).

8a, 8b, 8c, & 8d Oriel Street Warehouse Ground Floor 410m<sup>2</sup>

First Floor 22m<sup>2</sup>

LOT

46

Outside Side Yard/Car Parking.

t to scale. For identification purposes only