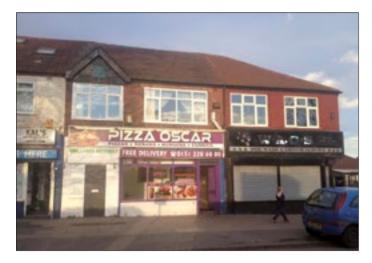

## 203-205 Eaton Road, West Derby, Liverpool L12 2AG <sup>\*</sup>GUIDE PRICE £60,000+

LOT

9

## • Commercial investment producing £7,500 per annum. Steel roller shutters. Double glazing to first floor.

**Description** A two storey middle terrace property which is currently fully let producing £7,500.00 per annum. The ground floor is trading as a Pizza Takeaway and the first floor is trading as a Beauty Spa. The property benefits from steel roller shutters and double glazing to the first floor.