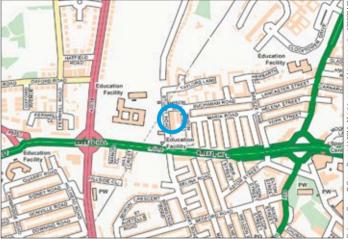

Not to scale. For identification purposes only

Situated On the Corner of Stuart Road and Imisson Way within close proximity to Breezehill/Queens Drive (A5058) approximately 4 miles from of Liverpool city centre. The immediate surrounding area is predominately residential in nature and Hillside High School is also situated in close proximity.