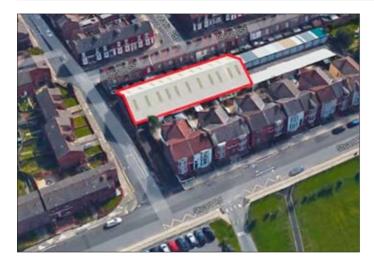

## 160a Stuart Road, Walton, Liverpool L4 5QY 19 \*GUIDE PRICE £100.000+

LOT

## • Warehouse/workshop suitable for a number of uses, to include potential residential redevelopment. Concrete floors. Sodium lighting. Alarm system. Recently rewired.

Description A re-development opportunity comprising a Warehouse/ Workshop suitable for a number of uses, to include residential redevelopment subject to any necessary planning consents. The property benefits from concrete floors, sodium lighting, alarm system and single phase electric supply which has recently been renewed and rewired. The total Gross Internal Area is 7186 sq ft.

Not to scale. For identification purposes only

Situated On the Corner of Stuart Road and Imisson Way within close proximity to Breezehill/Queens Drive (A5058) approximately 4 miles from of Liverpool city centre. The immediate surrounding area is predominately residential in nature and Hillside High School is also situated in close proximity.