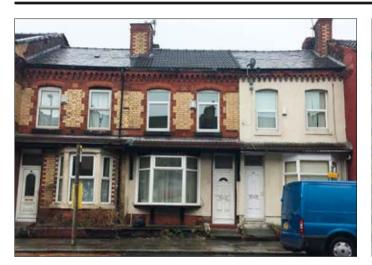

## 44 Hawthorne Road, Bootle, Merseyside L20 2DW \*GUIDE PRICE £35,000+

• Three bed mid terrace. Double glazing. Central heating.

**Description** A three bedroomed middle terraced property benefiting from double glazing and central heating. Following refurbishment the property would be suitable for investment purposes with a potential rental income in excess of £6,000 per annum.

Not to scale. For identification purposes only

Situated Fronting Hawthorne Road in a popular residential location close to local amenities and approximately 4 miles from Liverpool city centre.

**Ground Floor** Hall, Lounge, Dining Room, Kitchen, WC.