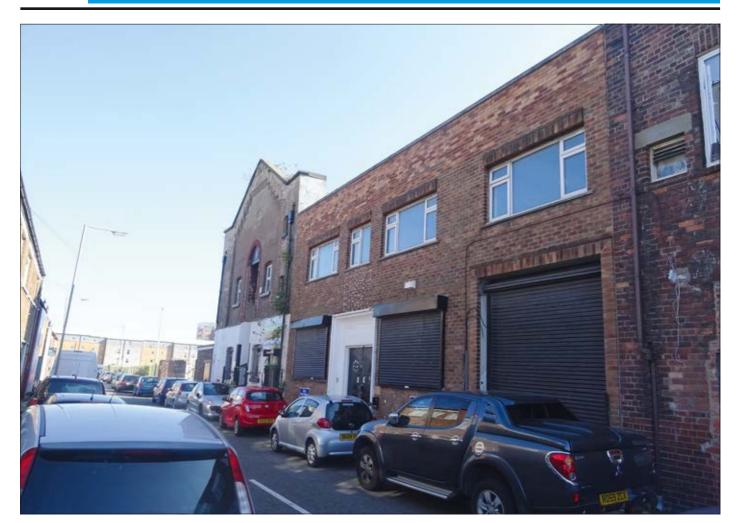

## 8, 8a, 8b, 8c, 8d Oriel Street, Liverpool L3 6DU \*GUIDE PRICE £225,000+

 Warehouse and office accommodation. Suitable for variety of uses.

**Description** Two adjoining warehouse and office buildings suitable for variety of uses subject to the necessary planning consents. The property comprises ground and first floor warehouse premises and self-contained ground and first floor offices.

**Situated** The property is situated with frontage on Oriel Street which both run directly off Vauxhall Road.

8 Oriel Street

**Ground Floor** Offices (not measured).

First Floor Offices (not measured).

8a, 8b, 8c, & 8d Oriel Street Warehouse Ground Floor 410m<sup>2</sup>

First Floor 22m<sup>2</sup>

Outside Side Yard/Car Parking.

Not to scale. For identification purposes only