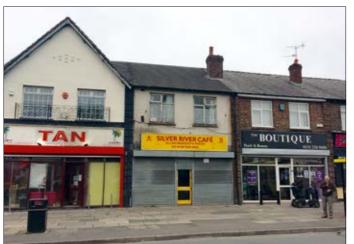

## 146–148 Muirhead Avenue East, Liverpool L11 1EW \*GUIDE PRICE £75,000+

• Two storey mixed use property. Steel shutters to the ground floor.

**Description** A two storey mixed use terrace property comprising a ground floor retail unit together with living accommodation above. The property would be suitable for a number of uses, subject to any relevant planning consents. It has previously been used as a Restaurant and Takeaway. There are steel roller shutters to the ground floor. The potential rental income when fully let is in excess of £10,000 per annum.

Ground Floor Main Sales Area. Kitchen & Storage

First Floor Five Rooms, WC

Outside Yard to rear